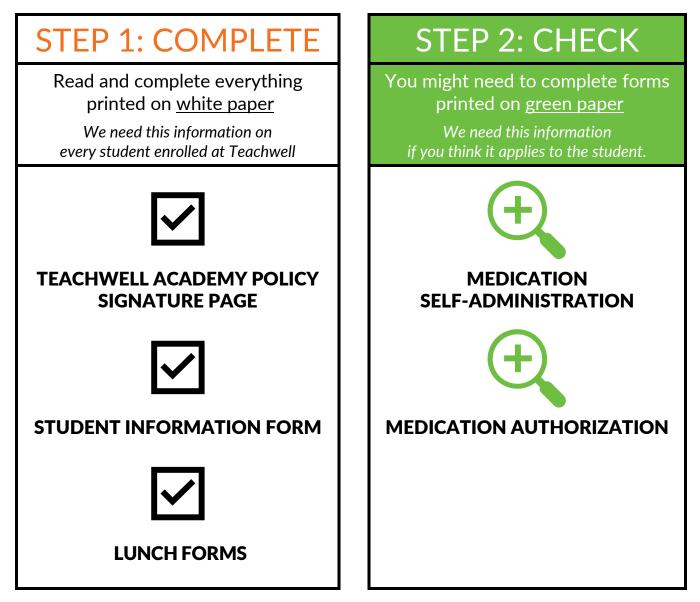

# Let's Enroll Your Student at Teachwell Academy

Getting started at Teachwell Academy means providing up-to-date personal information about your student and how best to communicate with members of your family. Until enrollment is complete, students may not be granted access to school grounds, equipment, or staff members.